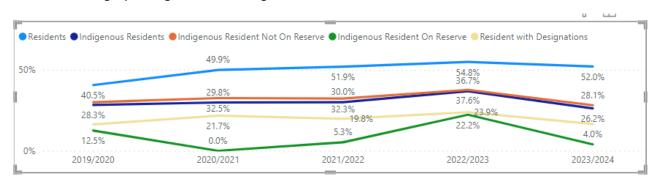

# Kindergarten - Writing, Speaking, and Presenting

Grade 1 - Writing, Speaking, and Presenting

Grade 2 - Writing, Speaking, and Presenting

Grade 3 - Writing, Speaking, and Presenting

Grade 4 - Writing, Speaking, and Presenting