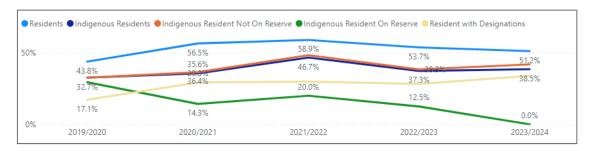

### Grade 4 – Mathematics

|                            |           | On Reserve Indigenous Resid |                |                |
|----------------------------|-----------|-----------------------------|----------------|----------------|
|                            | 61.5%     | 64.1%                       | 64.4%          | 66.1%          |
| 0%57.4%                    | 42.6%     | 42,5%                       | 45.5%          | 51.0%          |
| 44.4%                      | 43.4%     | 32.9%<br>42.3%              | 46.1%          | 53.4%<br>40.8% |
| 25. <del>4%</del><br>15.8% | 26.7%     | 29.4%                       | 35.2%<br>23.1% | 17.6%          |
| 2019/2020                  | 2020/2021 | 2021/2022                   | 2022/2023      | 2023/2024      |