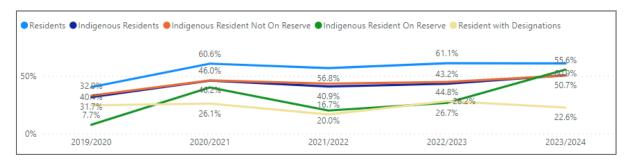

### Grade 4 – Mathematics

|                            |           | On Reserve Indigenous Resid |                |                |
|----------------------------|-----------|-----------------------------|----------------|----------------|
|                            | 61.5%     | 64.1%                       | 64.4%          | 66.1%          |
| 0%57.4%                    | 42.6%     | 42,5%                       | 45.5%          | 51.0%          |
| 44.4%                      | 43.4%     | 32.9%<br>42.3%              | 46.1%          | 53.4%<br>40.8% |
| 25. <del>4%</del><br>15.8% | 26.7%     | 29.4%                       | 35.2%<br>23.1% | 17.6%          |
| 2019/2020                  | 2020/2021 | 2021/2022                   | 2022/2023      | 2023/2024      |