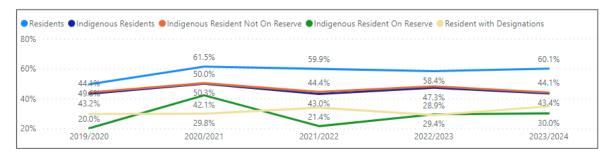

### Grade 4 – Mathematics

|                            |           | On Reserve Indigenous Resid |                |                |
|----------------------------|-----------|-----------------------------|----------------|----------------|
|                            | 61.5%     | 64.1%                       | 64.4%          | 66.1%          |
| 0%57.4%                    | 42.6%     | 42,5%                       | 45.5%          | 51.0%          |
| 44.4%                      | 43.4%     | 32.9%<br>42.3%              | 46.1%          | 53.4%<br>40.8% |
| 25. <del>4%</del><br>15.8% | 26.7%     | 29.4%                       | 35.2%<br>23.1% | 17.6%          |
| 2019/2020                  | 2020/2021 | 2021/2022                   | 2022/2023      | 2023/2024      |