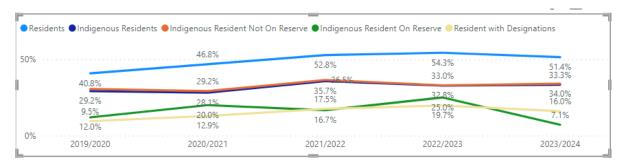

Grade 5 – Reading, Listening, and Viewing

Grade 6 – Reading, Listening, and Viewing

Grade 7 – Reading, Listening, and Viewing