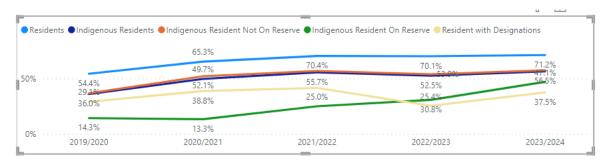

# Kindergarten - Reading, Listening, and Viewing



Grade 1 – Reading, Listening, and Viewing



Grade 2 – Reading, Listening, and Viewing



Grade 3 – Reading, Listening, and Viewing



Grade 4 - Reading, Listening, and Viewing



Grade 5 – Reading, Listening, and Viewing



Grade 6 – Reading, Listening, and Viewing



Grade 7 – Reading, Listening, and Viewing



# Kindergarten - Writing, Speaking, and Presenting



Grade 1 - Writing, Speaking, and Presenting



Grade 2 - Writing, Speaking, and Presenting



Grade 3 - Writing, Speaking, and Presenting



Grade 4 - Writing, Speaking, and Presenting



Grade 5 - Writing, Speaking, and Presenting



Grade 6 - Writing, Speaking, and Presenting



Grade 7 - Writing, Speaking, and Presenting





### Grade 1 - Mathematics



# Grade 2 - Mathematics



Grade 3 – Mathematics



### Grade 4 – Mathematics

|                            |           | On Reserve Indigenous Resid |                |                |
|----------------------------|-----------|-----------------------------|----------------|----------------|
|                            | 61.5%     | 64.1%                       | 64.4%          | 66.1%          |
| 0%57.4%                    | 42.6%     | 42,5%                       | 45.5%          | 51.0%          |
| 44.4%                      | 43.4%     | 32.9%<br>42.3%              | 46.1%          | 53.4%<br>40.8% |
| 25. <del>4%</del><br>15.8% | 26.7%     | 29.4%                       | 35.2%<br>23.1% | 17.6%          |
| 2019/2020                  | 2020/2021 | 2021/2022                   | 2022