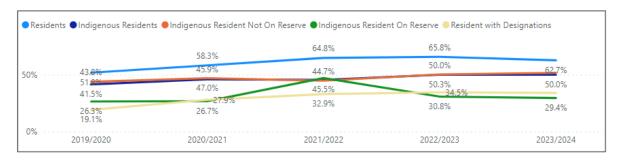

# Kindergarten - Reading, Listening, and Viewing



Grade 1 – Reading, Listening, and Viewing



Grade 2 – Reading, Listening, and Viewing



Grade 3 – Reading, Listening, and Viewing



Grade 4 - Reading, Listening, and Viewing



Grade 5 – Reading, Listening, and Viewing



Grade 6 – Reading, Listening, and Viewing



Grade 7 – Reading, Listening, and Viewing



# Kindergarten - Writing, Speaking, and Presenting



Grade 1 - Writing, Speaking, and Presenting



Grade 2 - Writing, Speaking, and Presenting



Grade 3 - Writing, Speaking, and Presenting



Grade 4 - Writing, Speaking, and Presenting



Grade 5 - Writing, Speaking, and Presenting



Grade 6 - Writing, Speaking, and Presenting



Grade 7 - Writing, Speaking, and Presenting





### Grade 1 - Mathematics



# Grade 2 - Mathematics



Grade 3 – Mathematics



### Grade 4 – Mathematics

|                            |           | On Reserve Indigenous Resid |                |                |
|----------------------------|-----------|---------------------