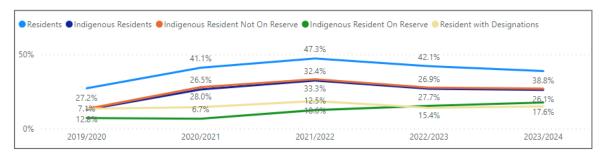

### Grade 4 – Mathematics

|                            |           | On Reserve Indigenous Resid |                |                |
|----------------------------|-----------|-----------------------------|----------------|----------------|
|                            | 61.5%     | 64.1%                       | 64.4%          | 66.1%          |
| 0%57.4%                    | 42.6%     | 42,5%                       | 45.5%          | 51.0%          |
| 44.4%                      | 43.4%     | 32.9%<br>42.3%              | 46.1%          | 53.4%<br>40.8% |
| 25. <del>4%</del><br>15.8% | 26.7%     | 29.4%                       | 35.2%<br>23.1% | 17.6%          |
| 2019/2020                  | 2020/2021 | 2021/2022                   | 2022/2023      | 2023/2024      |