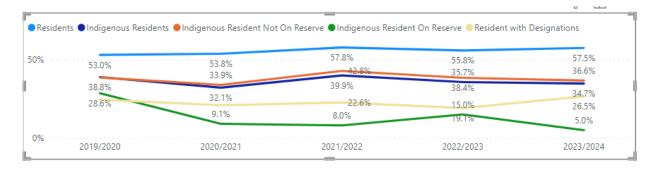

Grade 5 - Writing, Speaking, and Presenting

Grade 6 - Writing, Speaking, and Presenting

Grade 7 - Writing, Speaking, and Presenting