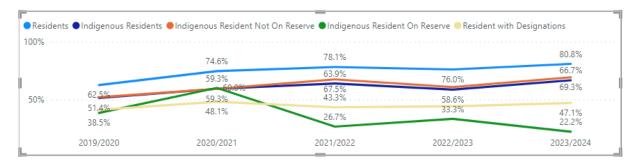

# Kindergarten - Reading, Listening, and Viewing



Grade 1 – Reading, Listening, and Viewing



Grade 2 – Reading, Listening, and Viewing



Grade 3 – Reading, Listening, and Viewing



Grade 4 - Reading, Listening, and Viewing



Grade 5 – Reading, Listening, and Viewing



Grade 6 – Reading, Listening, and Viewing



Grade 7 – Reading, Listening, and Viewing



# Kindergarten - Writing, Speaking, and Presenting



Grade 1 - Writing, Speaking, and Presenting



Grade 2 - Writing, Speaking, and Presenting



Grade 3 - Writing, Speaking, and Presenting



Grade 4 - Writing, Speaking, and Presenting



Grade 5 - Writing, Speaking, and Presenting



Grade 6 - Writing, Speaking, and Presenting



Grade 7 - Writing, Speaking, and Presenting





### Grade 1 - Mathematics



# Grade 2 - Mathematics



Grade 3 – Mathematics



### Grade 4 – Mathematics

|                            |           | On Reserve Indigenous Resid |                |                |
|----------------------------|-----------|-----------------------------|----------------|----------------|
|                            | 61.5%     | 64.1%                       | 64.4%          | 66.1%          |
| 0%57.4%                    | 42.6%     | 42,5%                       | 45.5%          | 51.0%          |
| 44.4%                      | 43.4%     | 32.9%<br>42.3%              | 46.1%          | 53.4%<br>40.8% |
| 25. <del>4%</del><br>15.8% | 26.7%     | 29.4%                       | 35.2%<br>23.1% | 17.6%          |
| 2019/2020                  | 2020/2021 | 2021/