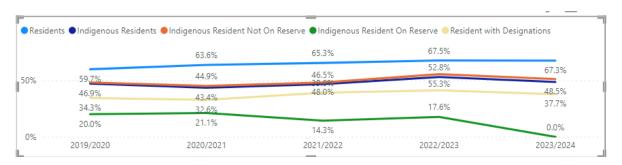

ning, and Viewing



Grade 1 – Reading, Listening, and Viewing



Grade 2 – Reading, Listening, and Viewing



Grade 3 – Reading, Listening, and Viewing



Grade 4 - Reading, Listening, and Viewing



Grade 5 – Reading, Listening, and Viewing



Grade 6 – Reading, Listening, and Viewing



Grade 7 – Reading, Listening, and Viewing



# Kindergarten - Writing, Speaking, and Presenting



Grade 1 - Writing, Speaking, and Presenting



Grade 2 - Writing, Speaking, and Presenting



Grade 3 - Writing, Speaking, and Presenting



Grade 4 - Writing, Speaking, and Presenting



Grade 5 - Writing, Speaking, and Presenting



Grade 6 - Writing, Speaking, and Presenting



Grade 7 - Writing, Speaking, and Presenting





### Grade 1 - Mathematics



# Grade 2 - Mathematics



Grade 3 – Mathematics



### Grade 4 – Mathematics

|                            |           | On Reserve Indigenous Resid |                |                |
|----------------------------|-----------|-----------------------------|----------------|----------------|
|                            | 61.5%     | 64.1%                       | 64.4%          | 66.1%          |
| 0%57.4%                    | 42.6%     | 42,5%                       | 45.5%          | 51.0%          |
| 44.4%                      | 43.4%     | 32.9%<br>42.3%              | 46.1%          | 53.4%<br>40.8% |
| 25. <del>4%</del><br>15.8% | 26.7%     | 29.4%                       | 35.2%<br>23.1% | 17.6%          |
| 2019/2020                  | 2020/2021 | 2021/2022                   | 2022/2023      | 2023/2024      |

Grade 5 - Mathematics