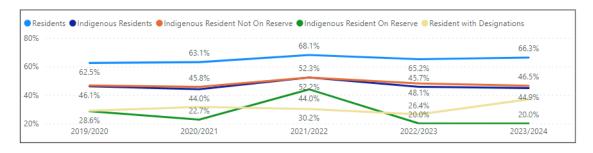

### Grade 4 – Mathematics

|                            |           | On Reserve Indigenous Resid |                |                |
|----------------------------|-----------|-----------------------------|----------------|----------------|
|                            | 61.5%     | 64.1%                       | 64.4%          | 66.1%          |
| 0%57.4%                    | 42.6%     | 42,5%                       | 45.5%          | 51.0%          |
| 44.4%                      | 43.4%     | 32.9%<br>42.3%              | 46.1%          | 53.4%<br>40.8% |
| 25. <del>4%</del><br>15.8% | 26.7%     | 29.4%                       | 35.2%<br>23.1% | 17.6%          |
| 2019/2020                  | 2020/2021 | 2021/2022                   | 2022/2023      | 2023/2024      |