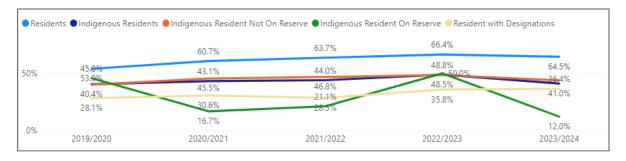

# Kindergarten - Reading, Listening, and Viewing



Grade 1 – Reading, Listening, and Viewing



Grade 2 – Reading, Listening, and Viewing



Grade 3 – Reading, Listening, and Viewing



Grade 4 - Reading, Listening, and Viewing



Grade 5 – Reading, Listening, and Viewing



Grade 6 – Reading, Listening, and Viewing



Grade 7 – Reading, Listening, and Viewing



# Kindergarten - Writing, Speaking, and Presenting



Grade 1 - Writing, Speaking, and Presenting



Grade 2 - Writing, Speaking, and Presenting



Grade 3 - Writing, Speaking, and Presenting



Grade 4 - Writing, Speaking, and Presenting



Grade 5 - Writing, Speaking, and Presenting



Grade 6 - Writing, Speaking, and Presenting



Grade 7 - Writing, Speaking, and Presenting





### Grade 1 - Mathematics



# Grade 2 - Mathematics



Grade 3 – Mathematics



### Grade 4 – Mathematics

|                            |           | On Reserve Indigenous Resid |                |                |
|----------------------------|-----------|-----------------------------|----------------|----------------|
|                            | 61.5%     | 64.