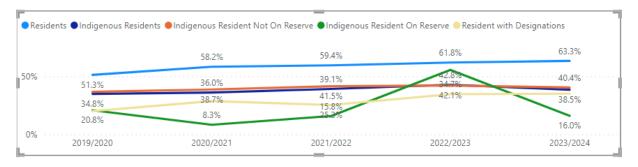

# Kindergarten - Writing, Speaking, and Presenting

Grade 1 - Writing, Speaking, and Presenting

Grade 2 - Writing, Speaking, and Presenting

Grade 3 - Writing, Speaking, and Presenting

Grade 4 - Writing, Speaking, and Presenting

Grade 5 - Writing, Speaking, and Presenting

Grade 6 - Writing, Speaking, and Presenting

Grade 7 - Writing, Speaking, and Presenting