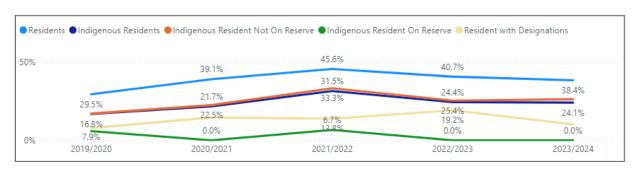

### Grade 4 – Mathematics

|                            |           | On Reserve Indigenous Resid |                |                |
|----------------------------|-----------|-----------------------------|----------------|----------------|
|                            | 61.5%     | 64.1%                       | 64.4%          | 66.1%          |
| 0%57.4%                    | 42.6%     | 42,5%                       | 45.5%          | 51.0%          |
| 44.4%                      | 43.4%     | 32.9%<br>42.3%              | 46.1%          | 53.4%<br>40.8% |
| 25. <del>4%</del><br>15.8% | 26.7%     | 29.4%                       | 35.2%<br>23.1% | 17.6%          |
| 2019/2020                  | 2020/2021 | 2021/2022                   | 2022/2023      | 2023/2024      |