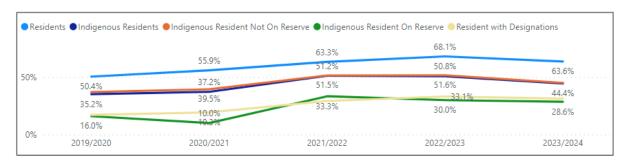

# Kindergarten - Reading, Listening, and Viewing



Grade 1 – Reading, Listening, and Viewing



Grade 2 – Reading, Listening, and Viewing



Grade 3 – Reading, Listening, and Viewing



Grade 4 - Reading, Listening, and Viewing



Grade 5 – Reading, Listening, and Viewing



Grade 6 – Reading, Listening, and Viewing



Grade 7 – Reading, Listening, and Viewing



# Kindergarten - Writing, Speaking, and Presenting



Grade 1 - Writing, Speaking, and Presenting



Grade 2 - Writing, Speaking, and Presenting



Grade 3 - Writing, Speaking, and Presenting



Grade 4 - Writing, Speaking, and Presenting



Grade 5 - Writing, Speaking, and Presenting



Grade 6 - Writing, Speaking, and Presenting



Grade 7 - Writing, Speaking, and Presenting





### Grade 1 - Mathematics



# Grade 2 - Mathematics



Grade 3 – Mathematics



### Grade 4 – Mathematics

|                            |           | On Reserve Indigenous Resid |                |                |
|----------------------------|-----------|-----------------------------|----------------|----------------|
|