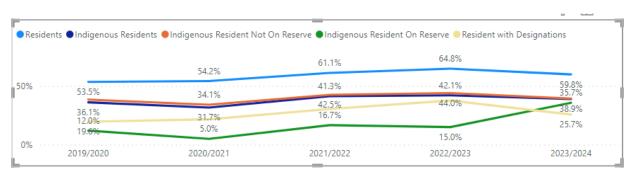

Grade 5 – Reading, Listening, and Viewing

Grade 6 – Reading, Listening, and Viewing

Grade 7 – Reading, Listening, and Viewing