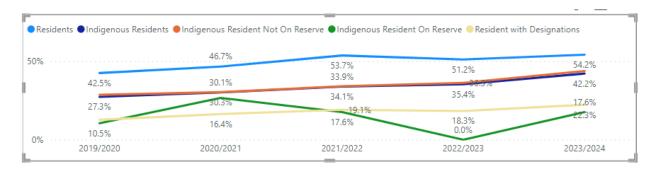

# Kindergarten - Reading, Listening, and Viewing

Grade 1 – Reading, Listening, and Viewing

Grade 2 – Reading, Listening, and Viewing

Grade 3 – Reading, Listening, and Viewing

Grade 4 - Reading, Listening, and Viewing