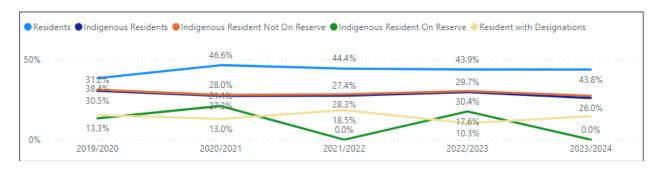

### Grade 4 – Mathematics

|                            |           | On Reserve Indigenous Resid |                |                |
|----------------------------|-----------|-----------------------------|----------------|----------------|
|                            | 61.5%     | 64.1%                       | 64.4%          | 66.1%          |
| 0%57.4%                    | 42.6%     | 42,5%                       | 45.5%          | 51.0%          |
| 44.4%                      | 43.4%     | 32.9%<br>42.3%              | 46.1%          | 53.4%<br>40.8% |
| 25. <del>4%</del><br>15.8% | 26.7%     | 29.4%                       | 35.2%<br>23.1% | 17.6%          |
| 2019/2020                  | 2020/2021 | 2021/2022                   | 2022/2023      | 2023/2024      |