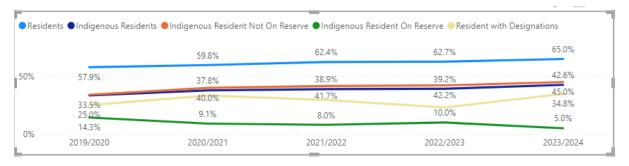

|           | On Reserve Indigenous Resid |                |                |
|----------------------------|-----------|-----------------------------|----------------|----------------|
|                            | 61.5%     | 64.1%                       | 64.4%          | 66.1%          |
| 0%57.4%                    | 42.6%     | 42,5%                       | 45.5%          | 51.0%          |
| 44.4%                      | 43.4%     | 32.9%<br>42.3%              | 46.1%          | 53.4%<br>40.8% |
| 25. <del>4%</del><br>15.8% | 26.7%     | 29.4%                       | 35.2%<br>23.1% | 17.6%          |
| 2019/2020                  | 2020/2021 | 2021/2022                   | 2022/2023      | 2023/2024      |

Grade 5 - Mathematics



Grade 6 - Mathematics



Grade 7 – Mathematics