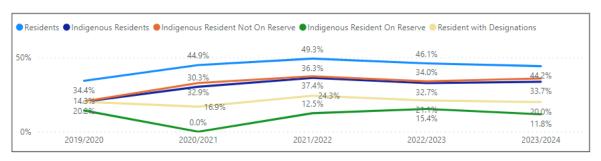

### Grade 4 – Mathematics

|                            |           | On Reserve Indigenous Resid |                |                |
|----------------------------|-----------|-----------------------------|----------------|----------------|
|                            | 61.5%     | 64.1%                       | 64.4%          | 66.1%          |
| 0%57.4%                    | 42.6%     | 42,5%                       | 45.5%          | 51.0%          |
| 44.4%                      | 43.4%     | 32.9%<br>42.3%              | 46.1%          | 53.4%<br>40.8% |
| 25. <del>4%</del><br>15.8% | 26.7%     | 29.4%                       | 35.2%<br>23.1% | 17.6%          |
| 2019/2020                  | 2020/2021 | 2021/2022                   | 2022/2023      | 2023/2024      |