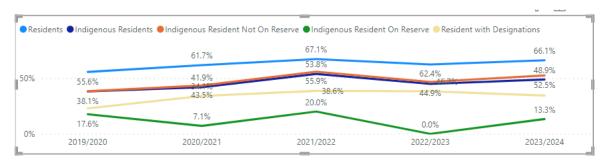

ergarten - Reading, Listening, and Viewing



Grade 1 – Reading, Listening, and Viewing



Grade 2 – Reading, Listening, and Viewing



Grade 3 – Reading, Listening, and Viewing



Grade 4 - Reading, Listening, and Viewing



Grade 5 – Reading, Listening, and Viewing



Grade 6 – Reading, Listening, and Viewing



Grade 7 – Reading, Listening, and Viewing



# Kindergarten - Writing, Speaking, and Presenting



Grade 1 - Writing, Speaking, and Presenting



Grade 2 - Writing, Speaking, and Presenting



Grade 3 - Writing, Speaking, and Presenting



Grade 4 - Writing, Speaking, and Presenting



Grade 5 - Writing, Speaking, and Presenting



Grade 6 - Writing, Speaking, and Presenting



Grade 7 - Writing, Speaking, and Presenting





### Grade 1 - Mathematics



# Grade 2 - Mathematics



Grade 3 – Mathematics



### Grade 4 – Mathematics

|                            |           | On Reserve Indigenous Resid |                |                |
|----------------------------|-----------|-----------------------------|----------------|----------------|
|                            | 61.5%     | 64.1%                       | 64.4%          | 66.1%          |
| 0%57.4%                    | 42.6%     | 42,5%                       | 45.5%          | 51.0%          |
| 44.4%                      | 43.4%     | 32.9%<br>42.3%              | 46.1%          | 53.4%<br>40.8% |
| 25. <del>4%</del><br>15.8% | 26.7%     | 29.4%                       | 35.2%<br>23.1% | 17.6%          |
| 2019/2020                  | 2020/2021 | 2021/2022                   | 2022/2023      | 2023/2024