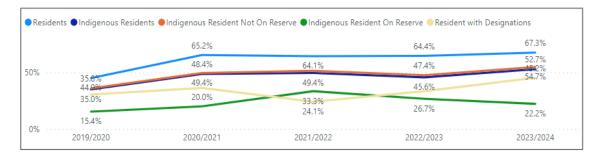

### Grade 4 – Mathematics

|                            |           | On Reserve Indigenous Resid |                |                |
|----------------------------|-----------|-----------------------------|----------------|----------------|
|                            | 61.5%     | 64.1%                       | 64.4%          | 66.1%          |
| 0%57.4%                    | 42.6%     | 42,5%                       | 45.5%          | 51.0%          |
| 44.4%                      | 43.4%     | 32.9%<br>42.3%              | 46.1%          | 53.4%<br>40.8% |
| 25. <del>4%</del><br>15.8% | 26.7%     | 29.4%                       | 35.2%<br>23.1% | 17.6%          |
| 2019/2020                  | 2020/2021 | 2021/2022                   | 2022/2023      | 2023/2024      |