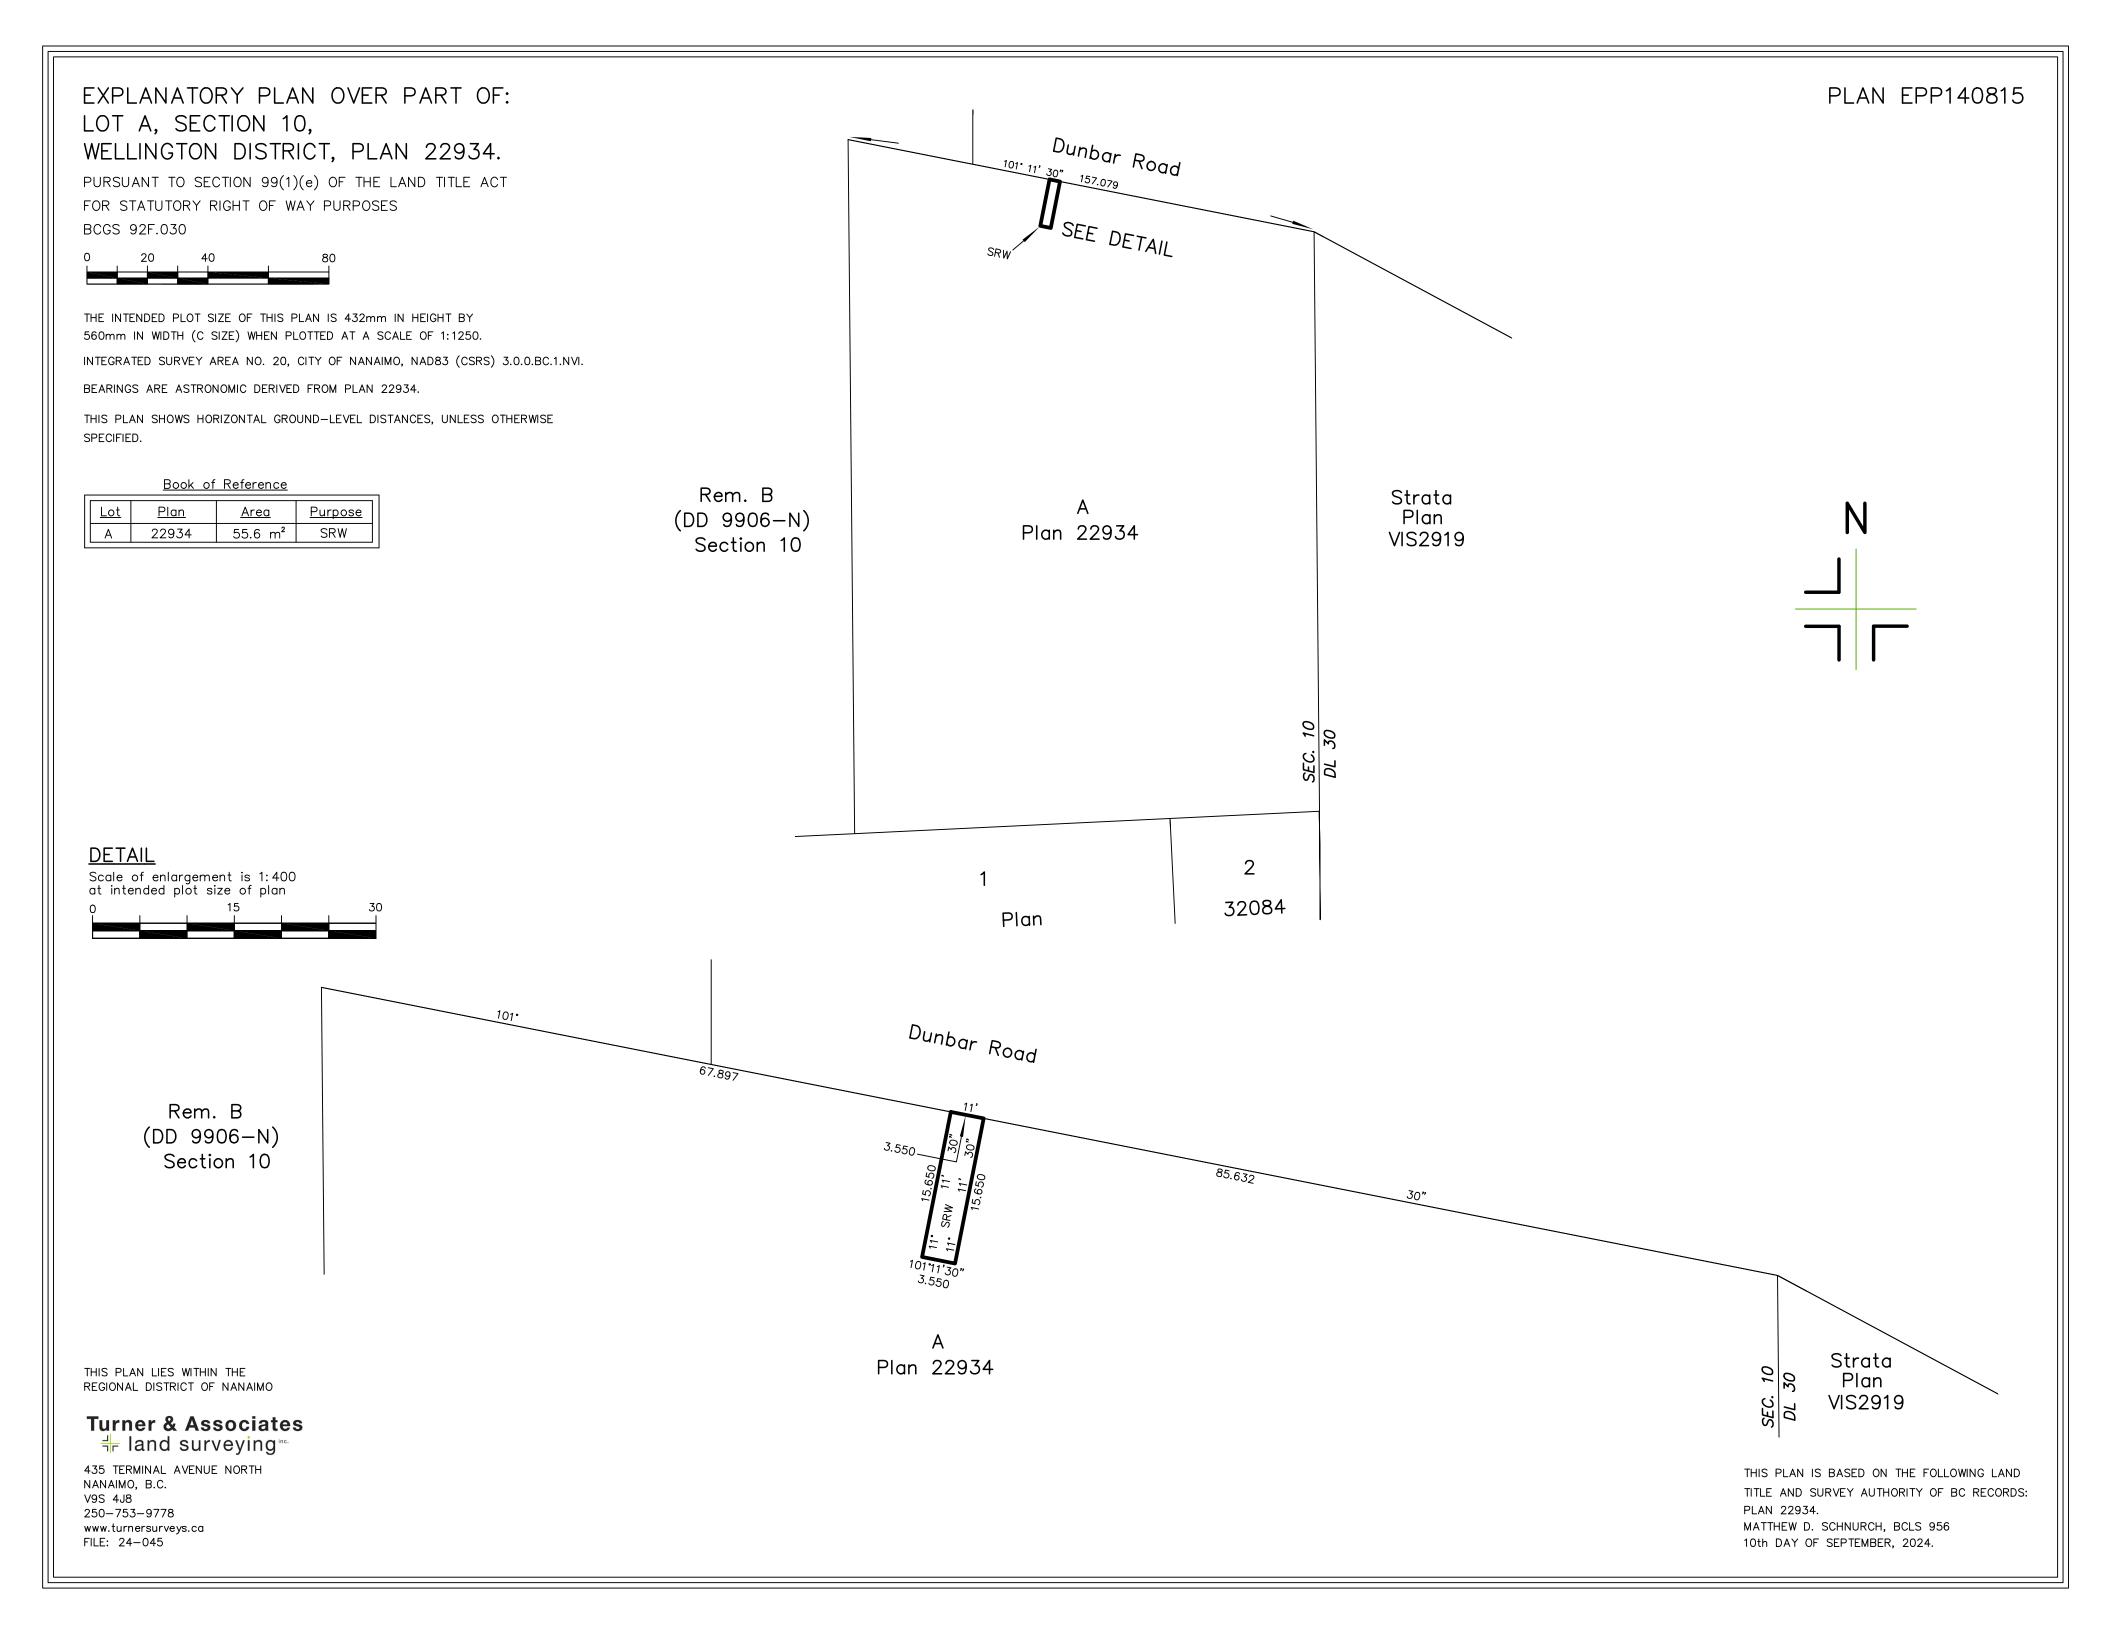

section 244 (1)(f) of the Strata Property Act.

Registered Charge Number(s):

Certification Date: (YYYY/Month/DD)

Arterial Highway

I am a British Columbia land surveyor and certify that I am authorized by the Minister of Transportation and Infrastructure under section 44.1 of the Transportation Act to show certain lands identified on this plan dedicated as Arterial Highway.

Remainder Parcel (Airspace)

I am a British Columbia Land Surveyor and certify that no portion of the parcels or dedications created on this plan overlap vertically, that is, lie above or below any portion of the Air Space parcels on Air Space Plan

4. ALTERATION: LTO Document Reference:

This is an alteration to a previous version of this plan identified by control number:

DESCRIPTION OF ALTERATION: SEE SCHEDULE