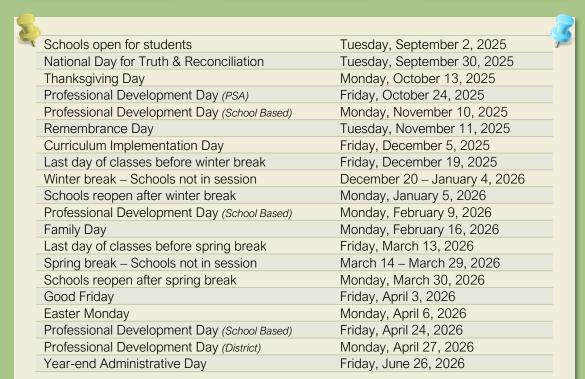

W T F S 1 2 3 4 5 6 7 8 9 10 11 12 13 14 15 16 17 18 19 20 21 22 23 24 25 26 27 28 29 30 31

## **JUNE**

S M T W T F S 1 2 3 4 5 6 7 8 9 10 11 12 13 14 15 16 17 18 19 20 21 22 23 24 25 26 27 28 29 30

STATUTORY HOLIDAY



NON-INSTRUCTIONAL DAY



VACATION PERIOR



| ADMINISTRATIVE DAY



Minimum number of hours of instruction that must be offered as per *School Act* and *Calendar Regulation:* 

853 hours of instruction for students in Kindergarten 878 hours of instruction for students in Grades 1 to 7 952 hours of instruction for students in Grades 8 to 12

**ONLINE LEARNING (K-12):** Island Connect Ed has year-round schooling with the school closed during district-wide winter and spring vacations and August 4, 2025 – August 22, 2025 for summer vacation.



2025 – 2026 School Calendar